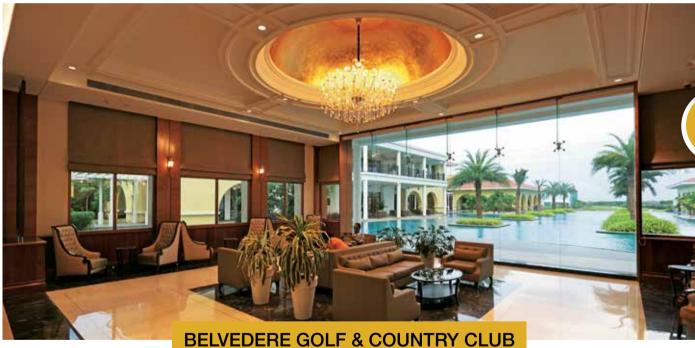

## Opulent Living

The Belvedere Club in Ahmedabad by INI Design Studio, uses design to visually communicate with its users, rendering an ultimate leisure experience with a definite element of grandeur in each space envisaged. The clubhouse envisaged to be the core activity area for the entire Shantigram Township, sits on a podium,

giving an unhindered view of the large golf lawns. The reflecting pool, with an infinity edge, is centrally located. Ancillary functions are arranged around the central pool, intertwined by pockets of green and sky lights, giving the whole complex a relaxed aura of a resort.  $\blacksquare$ 