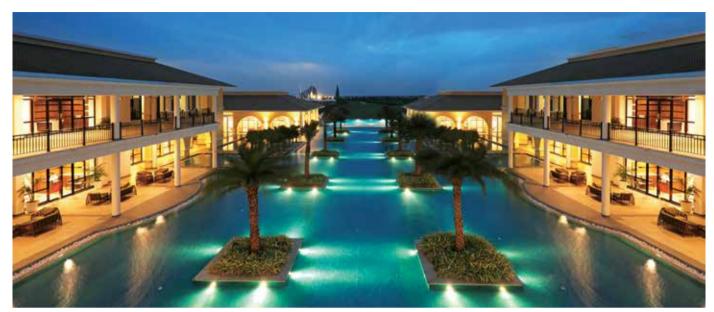

## Opulent Living

The Belvedere Club in Ahmedabad by INI Design Studio, uses design to visually communicate with its users, rendering an ultimate leisure experience with a definite element of grandeur in each space envisaged. The clubhouse envisaged to be the core activity area for the entire Shantigram Township, sits on a podium,

giving an unhindered view of the large golf lawns. The reflecting pool, with an infinity edge, is centrally located. Ancillary functions are arranged around the central pool, intertwined by pockets of green and sky lights, giving the whole complex a relaxed aura of a resort.  $\blacksquare$ 